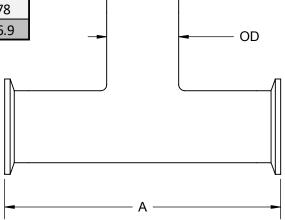

| SIZE      | Α     | В     | OD    | ID    |
|-----------|-------|-------|-------|-------|
| .5" - IN  | 4.50  | 2.25  | 0.50  | 0.37  |
| .5" - MM  | 114.3 | 57.2  | 12.7  | 9.4   |
| .75" - IN | 4.75  | 2.38  | 0.75  | 0.62  |
| .75" - MM | 120.7 | 60.3  | 19.1  | 15.7  |
| 1" - IN   | 5.25  | 2.63  | 1.00  | 0.87  |
| 1" - MM   | 133.4 | 66.7  | 25.4  | 22.1  |
| 1.5" - IN | 5.75  | 2.88  | 1.50  | 1.37  |
| 1.5" - MM | 146.1 | 73.0  | 38.1  | 34.8  |
| 2" - IN   | 6.75  | 3.38  | 2.00  | 1.87  |
| 2" - MM   | 171.5 | 85.7  | 50.8  | 47.5  |
| 2.5" - IN | 7.25  | 3.63  | 2.50  | 2.37  |
| 2.5" - MM | 184.2 | 92.1  | 63.5  | 60.2  |
| 3" - IN   | 7.75  | 3.88  | 3.00  | 2.87  |
| 3" - MM   | 196.9 | 98.4  | 76.2  | 72.9  |
| 4" - IN   | 9.50  | 4.75  | 4.00  | 3.83  |
| 4" - MM   | 241.3 | 120.7 | 101.6 | 97.4  |
| 6" - IN   | 14.25 | 7.13  | 6.00  | 5.78  |
| 6" - MM   | 362.0 | 181.0 | 152.4 | 146.9 |