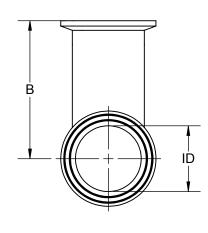

| SIZE      | Α     | В     | OD    | ID    |
|-----------|-------|-------|-------|-------|
| .5" - IN  | 4.50  | 2.25  | 0.50  | 0.37  |
| .5" - MM  | 114.3 | 57.2  | 12.7  | 9.4   |
| .75" - IN | 4.75  | 2.38  | 0.75  | 0.62  |
| .75" - MM | 120.7 | 60.3  | 19.1  | 15.7  |
| 1" - IN   | 5.25  | 2.63  | 1.00  | 0.87  |
| 1" - MM   | 133.4 | 66.7  | 25.4  | 22.1  |
| 1.5" - IN | 5.75  | 2.88  | 1.50  | 1.37  |
| 1.5" - MM | 146.1 | 73.0  | 38.1  | 34.8  |
| 2" - IN   | 6.75  | 3.38  | 2.00  | 1.87  |
| 2" - MM   | 171.5 | 85.7  | 50.8  | 47.5  |
| 2.5" - IN | 7.25  | 3.63  | 2.50  | 2.37  |
| 2.5" - MM | 184.2 | 92.1  | 63.5  | 60.2  |
| 3" - IN   | 7.75  | 3.88  | 3.00  | 2.87  |
| 3" - MM   | 196.9 | 98.4  | 76.2  | 72.9  |
| 4" - IN   | 9.50  | 4.75  | 4.00  | 3.83  |
| 4" - MM   | 241.3 | 120.7 | 101.6 | 97.4  |
| 6" - IN   | 14.25 | 7.13  | 6.00  | 5.78  |
| 6" - MM   | 362.0 | 181.0 | 152.4 | 146.9 |