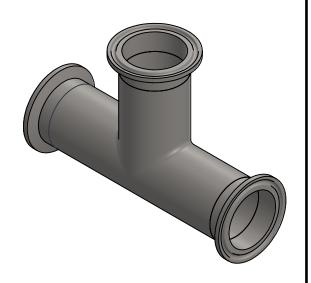

## DIXON [

U.S.A.

IIIL

THE RIGHT CONNECTION  $\,^{\mathrm{TM}}$ 

DESCRIPTION:

BPE CLAMP X CLAMP X CLAMP TEE

MATERIAL(S):

ASTM A270

PART NUMBER:

**T7MP**